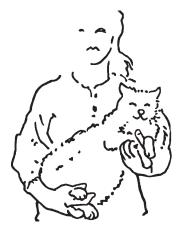

#### Showmanship

The member should always show calm, quiet control of the cat regardless of what the cat is doing. The leash must be secured on the wrist and kept safely out of the way.

When the member's number is called, they should hold their cat in a safety carry when approaching the judge's table. In the safety carry, the cat's forelegs are grasped between the thumb and fingers with 1 or 2 fingers between the cat's forelegs. The cat's chest is supported in the palm of the hand. The cat's rump and rear legs are either tucked under the elbow against the member's body or riding on the hip with their opposite hand grasping the nape of

the cat's neck or they may hold the cat's rear legs in the same manner as the forelegs.