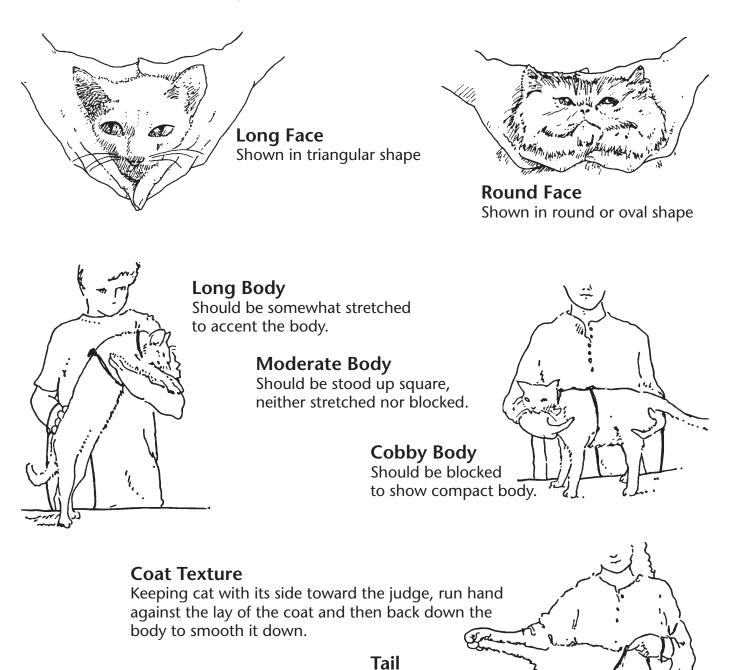

### At the judge's table,

The cat is then posed on the judging table in a sitting or standing position facing the judge. The cat's conformation is shown in this order: head shape (long face or round face); body type (long, moderate, or cobby); coat texture; and tail (or lack of tail).

#### 4

Run fingers from the base to the tip or by showing lack of tail.

The cat is to be placed in front of the member facing the judge and is to remain in this position until the cleanliness of the coat is shown.