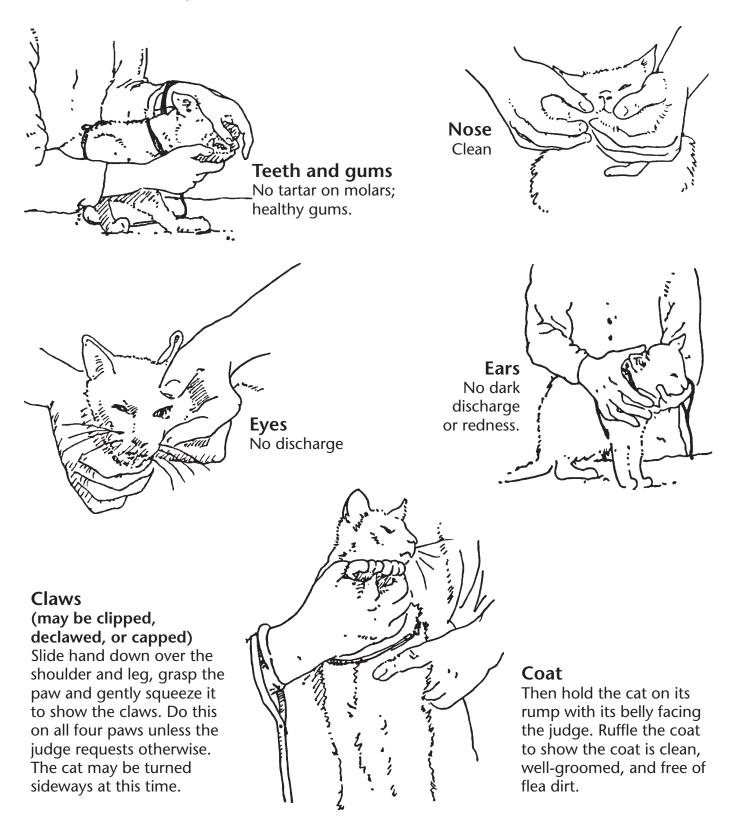

### At the judge's table,

The cat is then posed on the judging table in a sitting or standing position facing the judge. The cat's conformation is shown in this order: head shape (long face or round face); body type (long, moderate, or cobby); coat texture; and tail (or lack of tail).

#### 4

Run fingers from the base to the tip or by showing lack of tail.

The cat is to be placed in front of the member facing the judge and is to remain in this position until the cleanliness of the coat is shown.